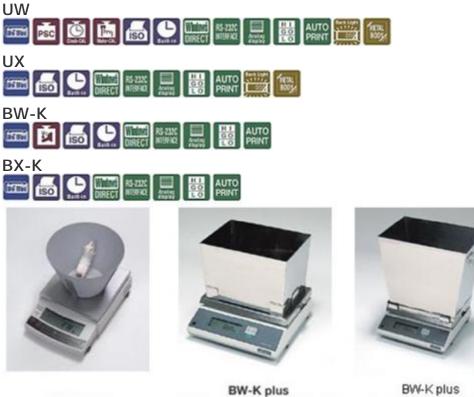

**UW Series** 

BW-K plus Medium-size Animal Bucket

BW-K plus Large Animal Bucket

**Electronic Balances for Weighing Animals** 

Dedicated software brings quick and reliable results of live animal weighing. Upon removing the weighed animal, the weight of remaining feces and output are automatically tared off, and the balance presents zero for the next animal.

| Order a standard balance plus one of the applicable animal bucket sets. |                  |                                   |                                                   |  |
|-------------------------------------------------------------------------|------------------|-----------------------------------|---------------------------------------------------|--|
| Model                                                                   | Catalog No.      | Balance Series                    | Reduced Capacity<br>(approx.)                     |  |
| Small Animal<br>Bucket set                                              | 321-62150        | UW/UX<br>(Capacity 2200g or more) | Bottom 110dia,<br>Top 200dia,<br>Height 130       |  |
| Medium-size<br>Animal Bucket set <sup>*1</sup>                          | 321-62545-<br>03 | ВХ-К                              | Bottom 305 x 215,<br>Top 377 x 245,<br>Height 215 |  |
|                                                                         | 321-62545-<br>04 | BW-K                              | Bottom 305 x 215,<br>Top 377 x 245,               |  |

|                                          |                  |                                 | Height 215                                        |
|------------------------------------------|------------------|---------------------------------|---------------------------------------------------|
| Large Animal<br>Bucket set <sup>*2</sup> | 321-62545-<br>01 | BX-K<br>(Capacity 22kg or more) | Bottom 335 x 245,<br>Top 445 x 395,<br>Height 345 |
|                                          | 321-62545-<br>02 | BW-K<br>(Capacity 22kg or more) | Bottom 335 x 245,<br>Top 445 x 395,<br>Height 345 |

- \*1 Capacity is reduced about 2kg
- \*2 Capacity is reduced about 6kg

For Research Use Only. Not for use in diagnostic procedures.